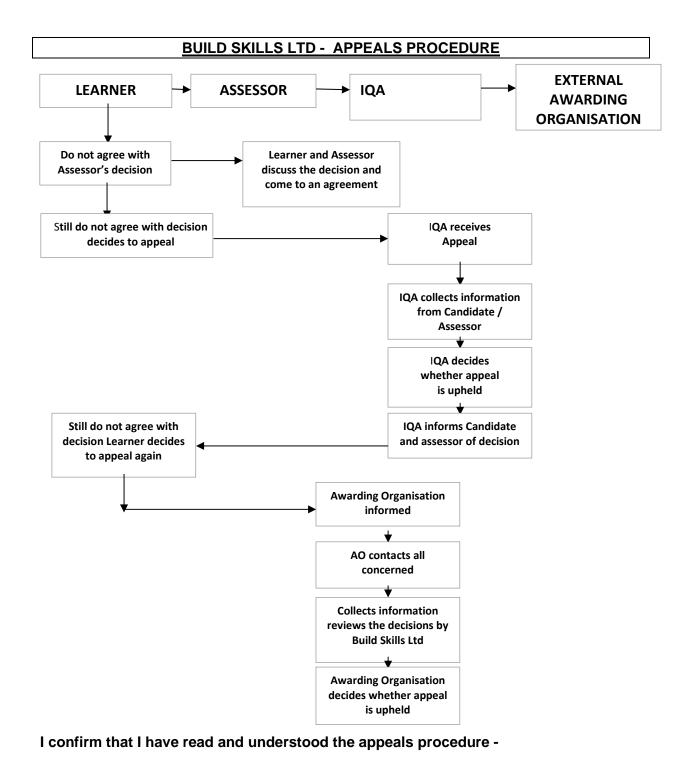

#### The procedure is as follows:

- The individual learner should inform the assessor of any disagreement with decisions that have been made within 7 days. This must be in writing.
- ➤ The assessor will then seek to address the nature of the complaint amicably and quickly, through a series of discussions with the individual, within one week of the complaint being logged.
- If unresolved, the appeal will be passed to the Lead Internal Quality Assuror who will aim to resolve the issue.
- ➤ If the problem remains unresolved, it will be the right of the individual candidate to log an appeal to the relevant Awarding Organisation.
- Acknowledgement of receipt of appeals will be made within the award bodies appeals notification timeframes.
- The individual will also be provided with information and contact details for City and Guilds and CITB appeals processes.